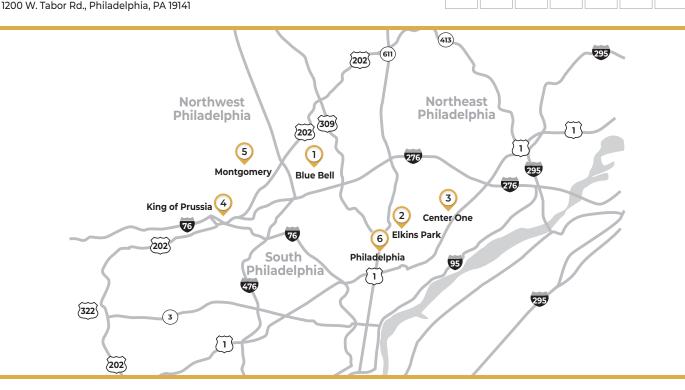

## Philadelphia Area DIAGNOSTIC MAMMOGRAPHY SCREENING MAMMOGRAPHY Services and Locations EEDLE LOCALIZATION **BREAST BIOPSY** LOCATIONS (1) Solis Mammography Einstein Blue Bell Solis Mammography 676 DeKalb Pike, Suite 200, Blue Bell, PA 19422 (2) Einstein Medical Center Elkins Park Solis Mammography, a department of Einstein Medical Center Philadelphia 60 Township Line Road, Elkins Park, PA 19027 **3** Einstein Center One Solis Mammography, a department of Einstein Medical Center Philadelphia 9880 Bustleton Avenue, Suite 101B, Philadelphia, PA 19115 (4) Einstein Healthcare Network King of Prussia Solis Mammography, a department of Einstein Medical Center Montgomery 210 Mall Blvd., Suite G02, King of Prussia, PA 19406 **5** Einstein Medical Center Montgomery Solis Mammography, a department of Einstein Medical Center Montgomery 700 West Germantown Pike, Suite 200, East Norriton, PA 19403 (6) Einstein Medical Center Philadelphia

This message references the partnership between Einstein Healthcare Network and Solis Mammography, which operates centers in East Norriton and King of Prussia as a Department of Einstein Medical Center Montgomery, and in Philadelphia and Elkins Park as a Department of Einstein Medical Center Philadelphia.