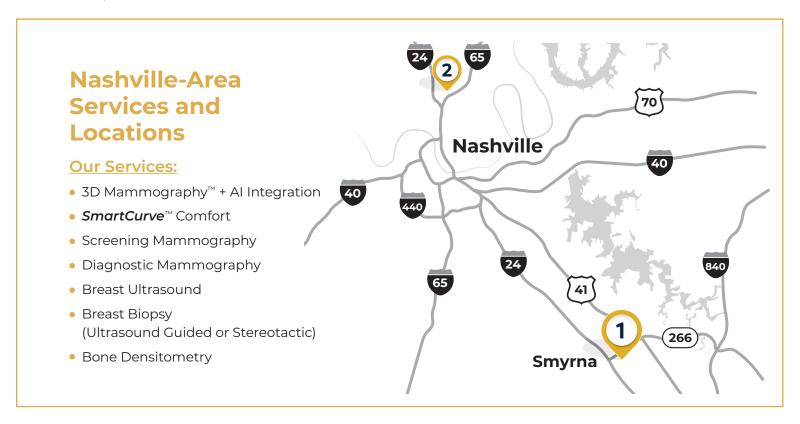

- Solis Mammography, a department of TriStar StoneCrest Medical Center 537 StoneCrest Pkwy., 2nd Floor, Suite 202, Smyrna, TN 37167 Providing all services
- Solis Mammography, a department of TriStar Skyline Medical Center 3443 Dickerson Pike, Suite 260, Nashville, TN 37207

  Providing all services