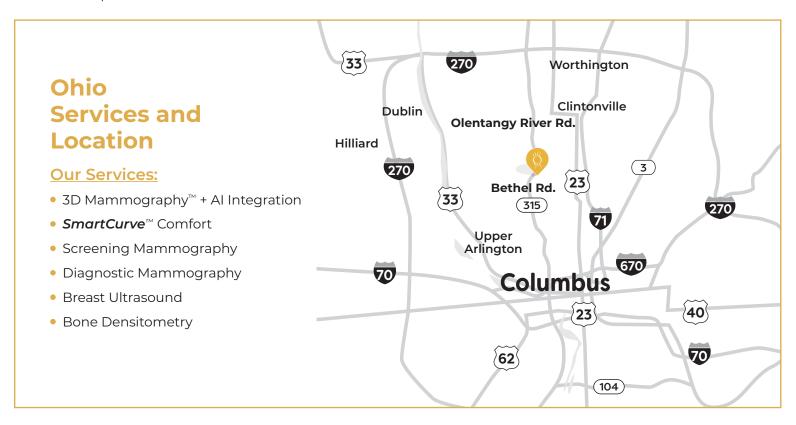

**Columbus** 

Solis Mammography Columbus (Bethel)
974 Bethel Rd., Suite. F, Columbus, OH 43214
Providing all services