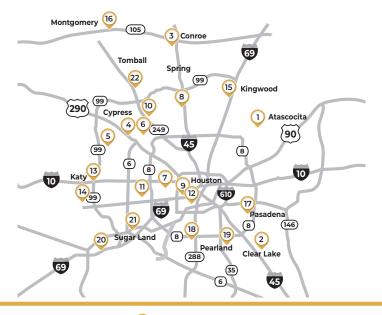

# Houston Area Services and Locations

# 1 Atascocita/ Humble

Solis Mammography Atascocita 7405 FM 1960 Road East, Suite 204 Humble, TX 77346

3D Screening and Bone Densitometry only

# (2) Clear Lake/ Webster

Solis Mammography, a department of HCA Houston Healthcare Clear Lake 400 W. Medical Center Blvd., Suite 100 Webster, TX 77598 Providing all services

### (3) Conroe

Solis Mammography, a department of HCA Houston Healthcare Conroe 500 Medical Center Blvd, Suite 175 Conroe TX 77304 Providing all services

# (4) Cypress - North Cypress

Solis Mammography North Cypress 21216 Northwest Fwy., Suite 220 Cypress, TX 77429 Providing all services

### (5) Cypress - Towne Lake

Solis Mammography Towne Lake 9818 Fry Rd., Suite 100 Cypress, TX 77433 3D Screening only

### (6) Houston - Cy-Fair

Solis Mammography Cy-Fair 11307 FM 1960 Rd. W., Suite 340 Houston, TX 77065 Providing all services

# 7 Houston - Memorial Villages

Solis Mammography Memorial Villages 8731 Katy Fwy, Suite 100 Houston, TX 77024 Providing all services

# 8 Houston - Northwest

Solis Mammography at HCA Houston Healthcare Northwest 800 Peakwood Dr., Suite 1F Houston, TX 77090 Providing all services

#### (9) Houston - River Oaks

Solis Mammography River Oaks 2415 West Alabama, Suite 214 Houston. TX 77098

3D Screening and Bone Densitometry only

### (10) Houston - Vintage Park

Solis Mammography Vintage Park 20326 Tomball Pkwy., Suite 225 Houston, TX 77070 3D Screening and Bone Densitometry only

### (11) Houston - West

Solis Mammography, a department of HCA Houston Healthcare West

12606 West Houston Center Blvd., Suite 330 Houston, TX 77082 Providing all services

# (12) Houston - TMC

Solis Mammography, a department of The Woman's Hospital of Texas 7400 Fannin St., Suite 100 Houston, TX 77054 Providing all services

# (13) Katy

Solis Mammography Katy

1331 W. Grand Parkway North, Suite 240 Katy, TX 77493 Providing all services

### (14) Katy - Cinco Ranch

Solis Mammography Cinco Ranch 24926 FM 1093, Suite B Katy, TX 77494 3D Screening only

### (15) Kingwood

Solis Mammography, a department of HCA Houston Healthcare Kingwood 22999 U.S. Hwy. 59 N., Suite 240 Kingwood, TX 77339 Providing all services

# (16) Montgomery

Solis Mammography Montgomery

20042 Eva St., Suite 104 Montgomery, TX 77356 3D Screening and Bone Densitometry only

### (17) Pasadena

Solis Mammography, a department of HCA Houston Healthcare Southeast 3801 Vista Rd., Suite 200

3801 Vista Rd., Suite 200 Pasadena, TX 77504 Providing all services

### (18) Pearland - West

Solis Mammography, a department of HCA Houston Healthcare Pearland 10970 Shadow Creek Pkwy., Suite 190 Pearland, TX 77584 Providing all services

### 19 Pearland - East

Solis Mammography East Pearland 1930 Pearland Pkwy., Suite 130 Pearland, TX 77581 3D Screening only

### 20 Rosenberg - Brazos Town Center

Solis Mammography Brazos Town Center 2726 Mercantile Dr., Suite 202 Rosenberg, TX 77471 3D Screening only

### (21) Sugar Land

Solis Mammography Sugar Land 1111 Highway 6 South, Suite 260 Sugar Land, TX 77478 Providing all services

### (22) Tomball

Solis Mammography, a department of HCA Houston Healthcare Tomball 13426 Medical Complex Dr., Suite 100 Tomball, TX 77375 Providing all services