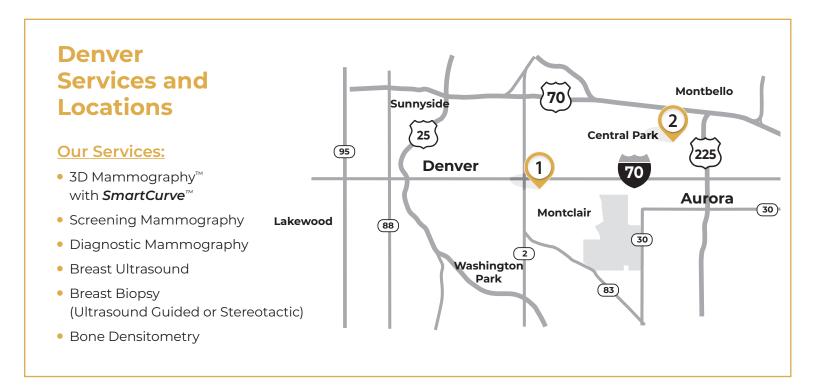

Solis Mammography Central Park 10405 Martin Luther King Blvd., Suite 130, Denver, CO 80238 3D screening and bone densitometry only