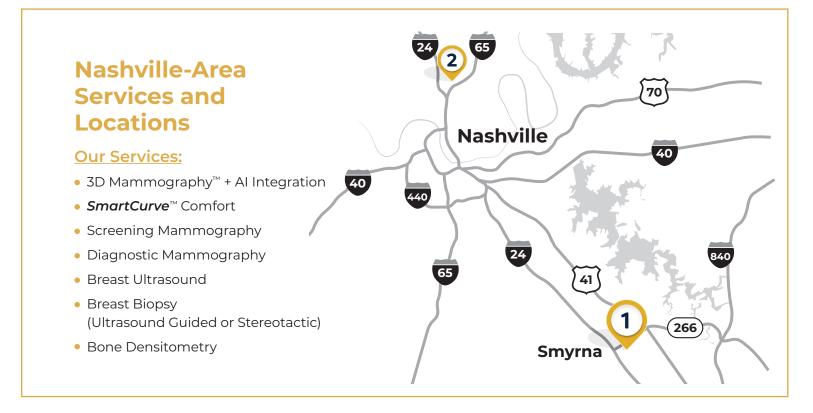

Solis Mammography, a department of TriStar StoneCrest Medical Center 537 StoneCrest Pkwy., 2nd Floor, Suite 202, Smyrna, TN 37167 *Providing all services* 

**Solis Mammography, a department of TriStar Skyline Medical Center** 3443 Dickerson Pike, Suite 260, Nashville, TN 37207 *Providing all services*