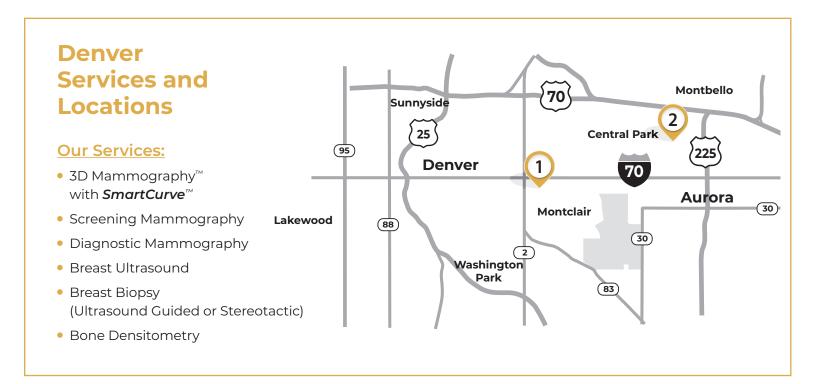

Solis Mammography Central Park
10405 Martin Luther King Blvd., Suite 130, Denver, CO 80238
3D screening and bone densitometry only