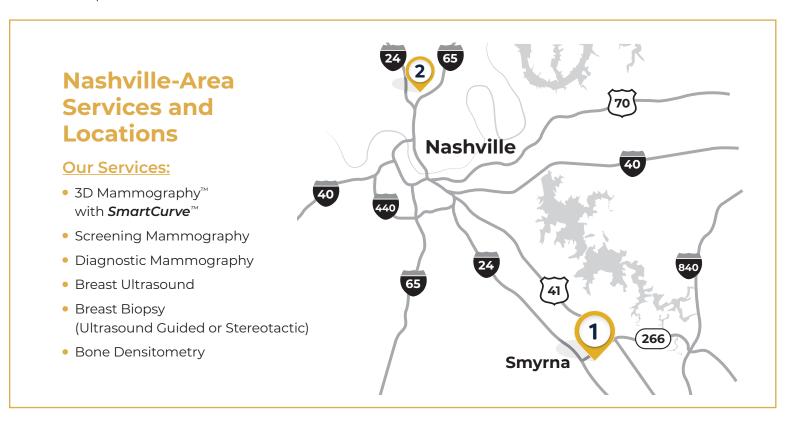

Solis Mammography, a department of TriStar StoneCrest Medical Center 537 StoneCrest Pkwy., 2nd Floor, Suite 202, Smyrna, TN 37167 Providing all services

Solis Mammography, a department of TriStar Skyline Medical Center 3443 Dickerson Pike, Suite 260, Nashville, TN 37207 Providing all services